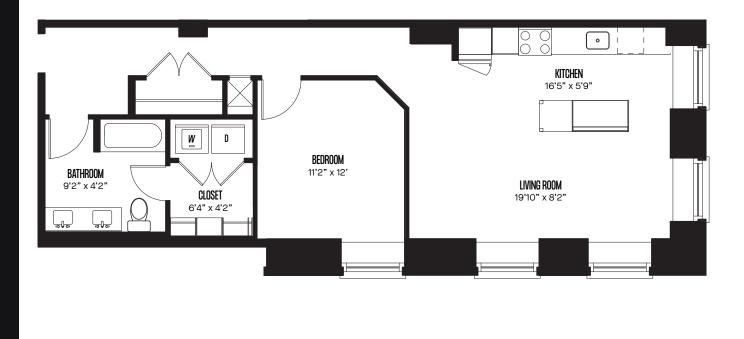

## UNIT 1ST8

1 Bed / 1 Bath 790 SF Total

## **FEATURES**

- Kitchen Island with Quartz Countertops
- Walk-in Closet
- Stainless-Steel Appliances
- In-Unit Washer & Dryer
- Keyless Entry

leasing@residebpg.com for leasing inquiries.

1001 N ORANGE ST, WILMINGTON, DE www.residethestandard.com

Floor plans are an artist's rendering. All dimensions are approximate. Actual product and specifications may vary in dimension or detail. Not all features are available in every apartment. Price and availability are subject to change. Please see a representative for details.