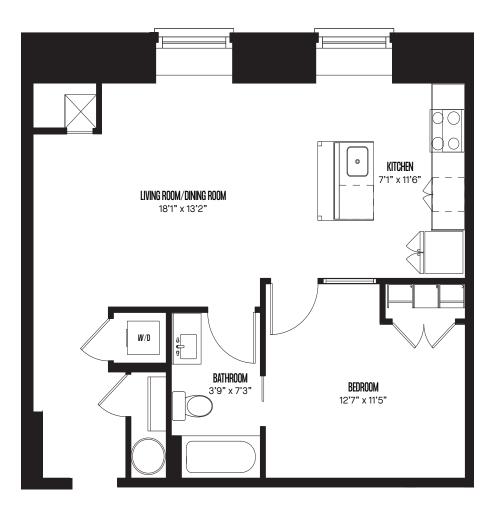

## <u>UNIT 1ST32</u>

1 Bed / 1 Bath 654 SF Total

## **FEATURES**

- Kitchen Island with Quartz Countertops
- Stainless-Steel Appliances
- Beverage Fridge
- In-Unit Washer & Dryer
- Keyless Entry

leasing@residebpg.com for leasing inquiries.

1001 N ORANGE ST, WILMINGTON, DE www.residethestandard.com