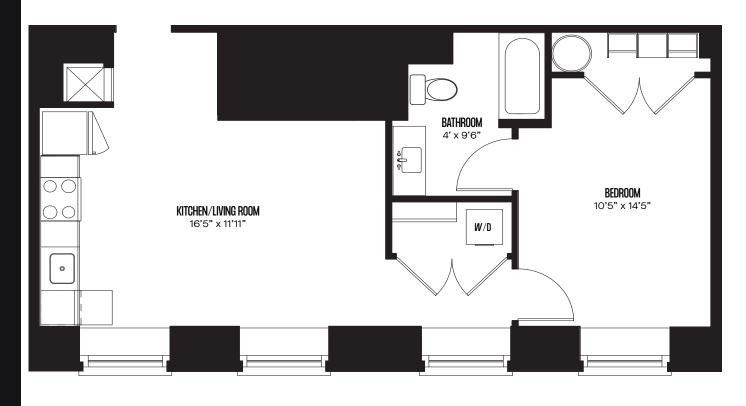

# <u>UNIT 1ST30</u>

1 Bed / 1 Bath 590 SF Total

### **FEATURES**

- Quartz Countertops
- Stainless-Steel Appliances
- Natural Light
- In-Unit Washer & Dryer
- Keyless Entry