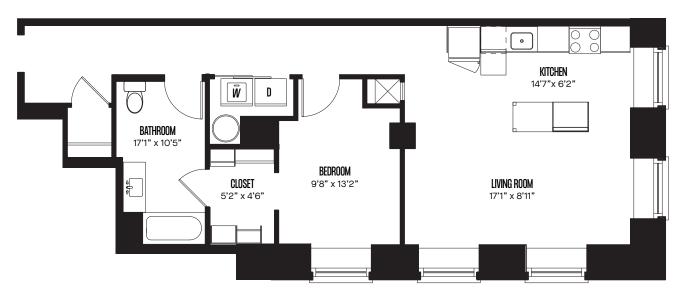

## <u>UNIT 1ST18</u>

1 Bed / 1 Bath 812 SF Total

## **FEATURES**

- Kitchen Island with Quartz Countertops
- Natural Light
- Walk-in Closet
- Soaking Tub
- In-Unit Washer & Dryer
- Keyless Entry