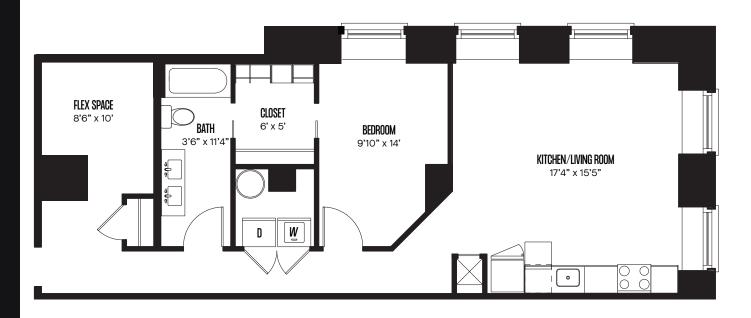

## <u>UNIT 1ST17</u>

1 Bed / 1 Bath 863 SF Total

## **FEATURES**

- Quartz Countertops
- Flex Space
- Walk-in Closet
- Double Sinks
- In-Unit Washer & Dryer
- Keyless Entry