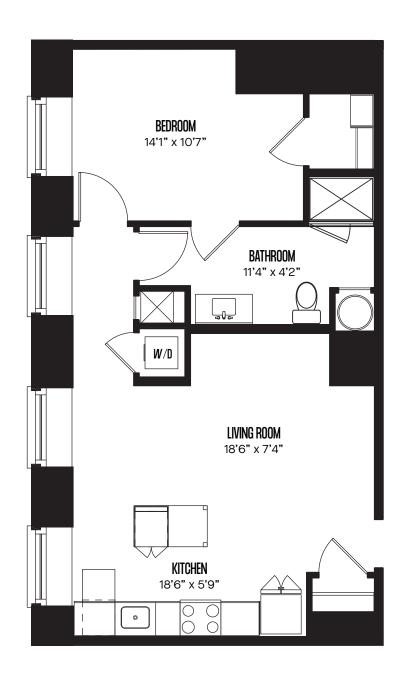

## **UNIT 1ST15** 1 Bed / 1 Bath 670 SF Total

## **FEATURES**

- Kitchen Island with Quartz Countertops
- Beverage Fridge
- Walk-in Shower
- Stainless-Steel Appliances
- In-Unit Washer & Dryer
- Keyless Entry

**leasing@residebpg.com** for leasing inquiries.