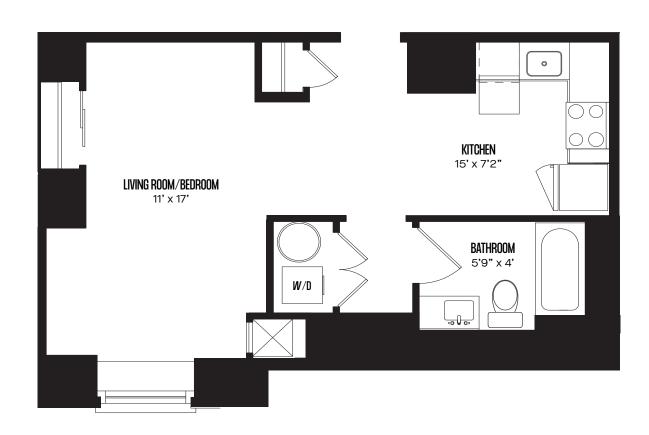

## <u>UNIT 0ST1</u>

Studio / 1 Bath 488 SF Total

## **FEATURES**

- Quartz Countertops
- Stainless-Steel Appliances
- Soaking Tub
- In-Unit Washer & Dryer
- Keyless Entry