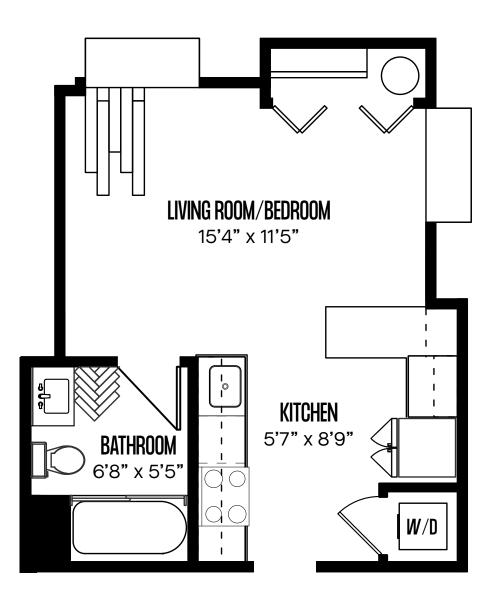

## <u>UNIT SS5</u>

Studio / 1 Bath 417 SF Total

## **FEATURES**

- Pennisula Island with Quartz Countertops
- Stainless-Steel Appliances
- 9-Foot Ceilings
- Soaking Tub
- In-Unit Washer & Dryer
- Keyless Entry

thestandard@residebpg.com for leasing inquiries.