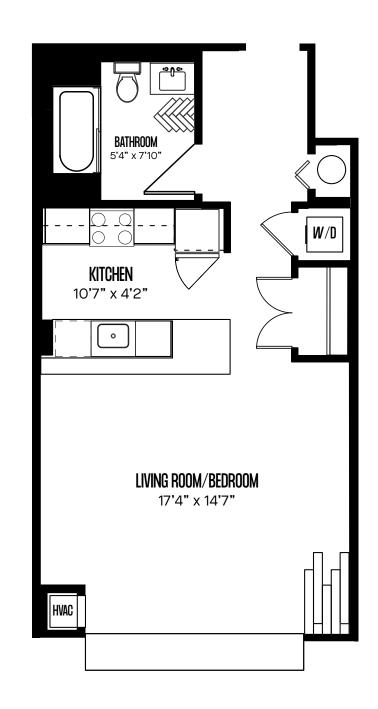

## <u>UNIT SS3</u>

Studio / 1 Bath 650 SF Total

## **FEATURES**

- Penninsula Island with Quartz Countertops
- Natural Light
- 9-Foot Ceilings
- Soaking Tub
- Stainless-Steel Appliances
- In-Unit Washer & Dryer

thestandard@residebpg.com for leasing inquiries.