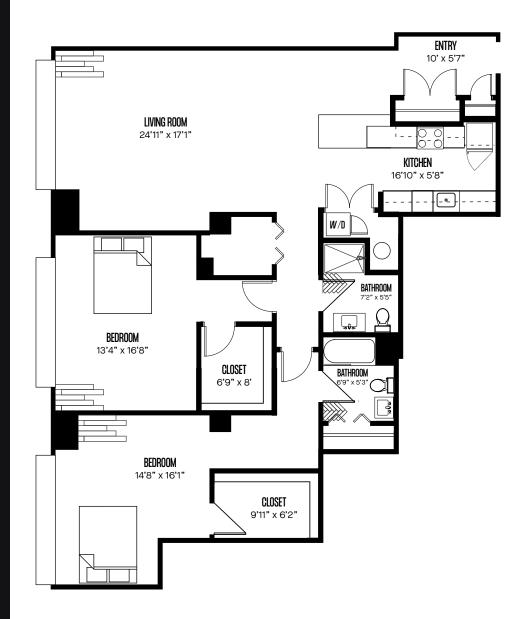

## <u>UNIT 2S1</u>

2 Bed / 2 Bath 1,834 SF Total

## FEATURES

- Quartz
  Countertops
- Stainless-Steel Appliances
- Walk-In Closets
- Soaking Tub
- Glass Door Shower
- In-Unit Washer & Dryer
- Keyless Entry