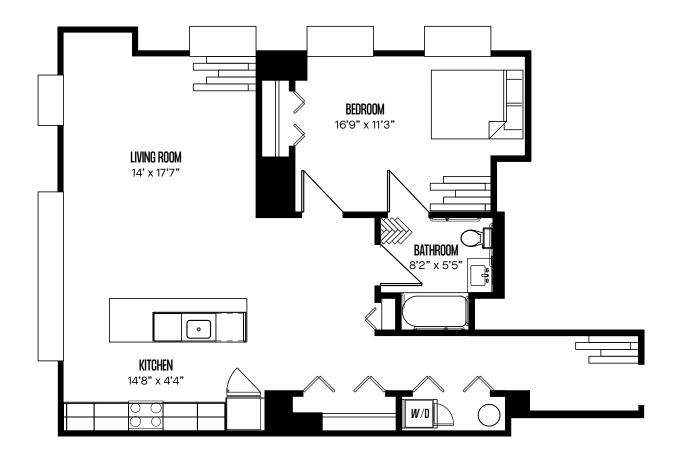

## the **STANDARD**

WILMINGTON APARTMENTS

1 Bed / 1 Bath 1,156 SF Total

**UNIT 1S9** 

## **FEATURES**

- Kitchen Island with Quartz Countertops
- Stainless-Steel Appliances
- Natural Light
- In-Unit Washer & Dryer
- Keyless Entry