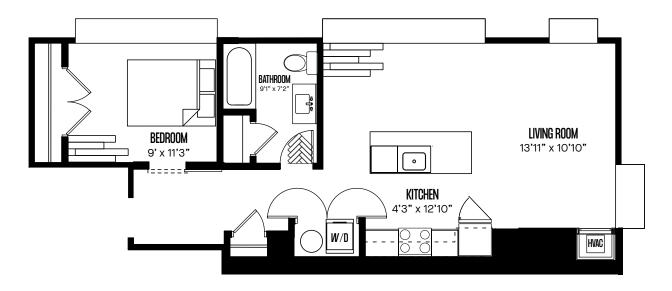

## the **STANDARD**

WILMINGTON APARTMENTS

1 Bed / 1 Bath 870 SF Total

**UNIT 1S6** 

## **FEATURES**

- Kitchen Island with Quartz Countertops
- Natural Light
- Stainless-Steel Appliances
- In-Unit Washer & Dryer
- Keyless Entry