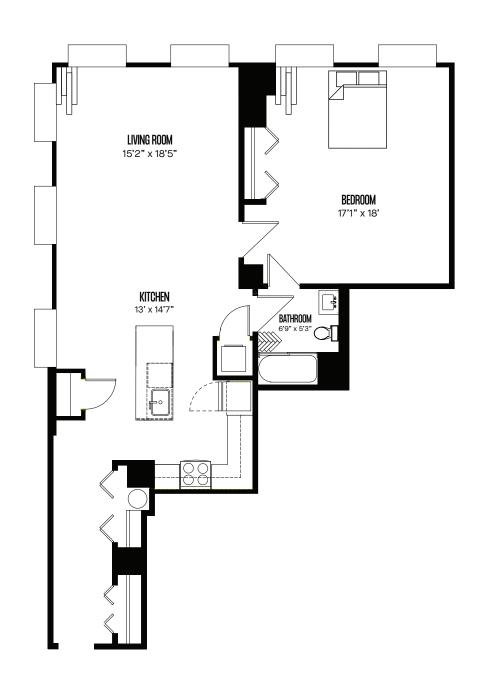

## <u>UNIT 1S17</u>

1 Bed / 1 Bath 1,172 SF Total

## **FEATURES**

- Kitchen Island with Quartz Countertops
- Stainless-Steel Appliances
- Natural Light
- Soaking Tub
- 9-Foot Ceilings
- In-Unit Washer & Dryer
- Keyless Entry

thestandard@residebpg.com for leasing inquiries.