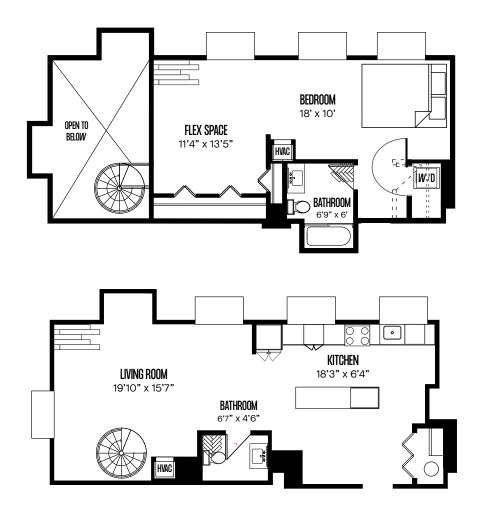

## <u>UNIT 1S15</u>

1 Bed Loft / 1.5 Bath 1,435 SF Total

## **FEATURES**

- Kitchen Island with Quartz Countertops
- Stainless-Steel Appliances
- Balcony
- Beverage Fridge
- In-Unit Washer & Dryer
- Keyless Entry

thestandard@residebpg.com for leasing inquiries.