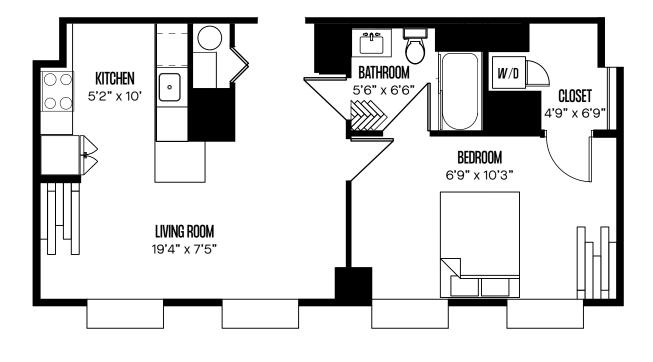

## the **STANDARD**

- WILMINGTON APARTMENTS

1 Bed / 1 Bath 727 SF Total

**UNIT 1S12** 